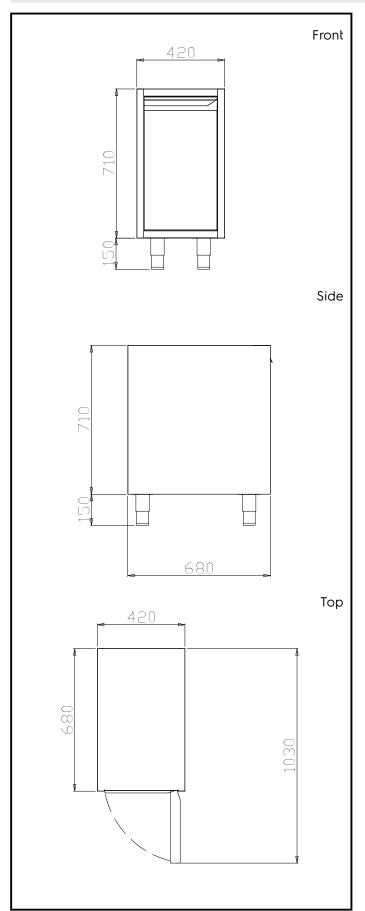

# **Key Information:**

Cabinet width:

121931 (TEG4) 330 mm Cabinet depth: 620 mm Cabinet height: 645 mm

N° of doors:

Door Type: Hinged External dimensions, Width: 400 mm External dimensions, Depth: 680 mm External dimensions, Height: 860 mm Net weight: 40 kg